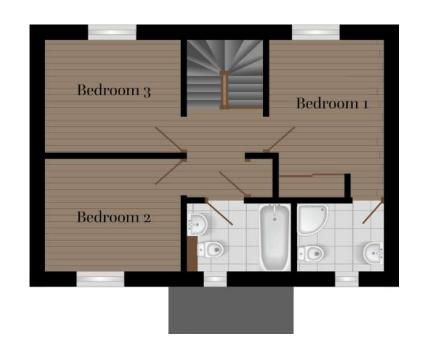

# The Tonnow

The Tonnow is a detached home with some very interesting features and an ideal choice for a growing family. The entrance has a useful porch with integral storage. Inside, there's a large kitchen/dining room, spacious lounge and there's also a separate ground floor WC. On the first floor there are three double bedrooms (one with ensuite) and a family bathroom. Externally, this home benefits from a garage and off road parking.

#### FIRST FLOOR

| Kitchen/Dining | 2.80m (Narrowing to 2.39m) x 5.52m | Bedroom 1 | 2.80m x 2.85m (Plus Wardrobe) |
|----------------|------------------------------------|-----------|-------------------------------|
| Lounge         | 3.33m x 5.52m                      | Bedroom 2 | 3.33m x 2.75m                 |
| Study          |                                    | Bedroom 3 | 3.33m x2.65m                  |