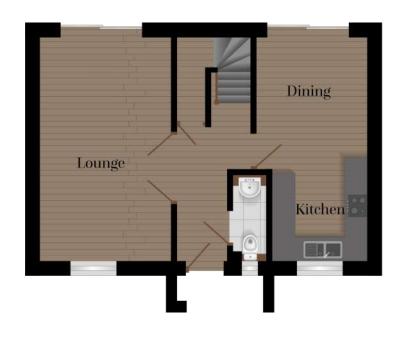

# The Tonnow

The Tonnow is a detached home with some very interesting features and an ideal choice for a growing family. The entrance has a useful porch with integral storage. Inside, there's a large kitchen/dining room, spacious lounge and there's also a separate ground floor WC. On the first floor there are three double bedrooms (one with ensuite) and a family bathroom. Externally, this home benefits from a garage and off road parking.

#### FIRST FLOOR

| Kitchen/Dining | 2.80m (Narrowing to 2.39m) x 5.52m | Bedroom 1 | 2.80m x 2.85m (Plus Wardrobe) |
|----------------|------------------------------------|-----------|-------------------------------|
| Lounge         | 3.33m x 5.52m                      | Bedroom 2 | 3.33m x 2.75m                 |
| Study          |                                    | Bedroom 3 | 3.33m x2.65m                  |