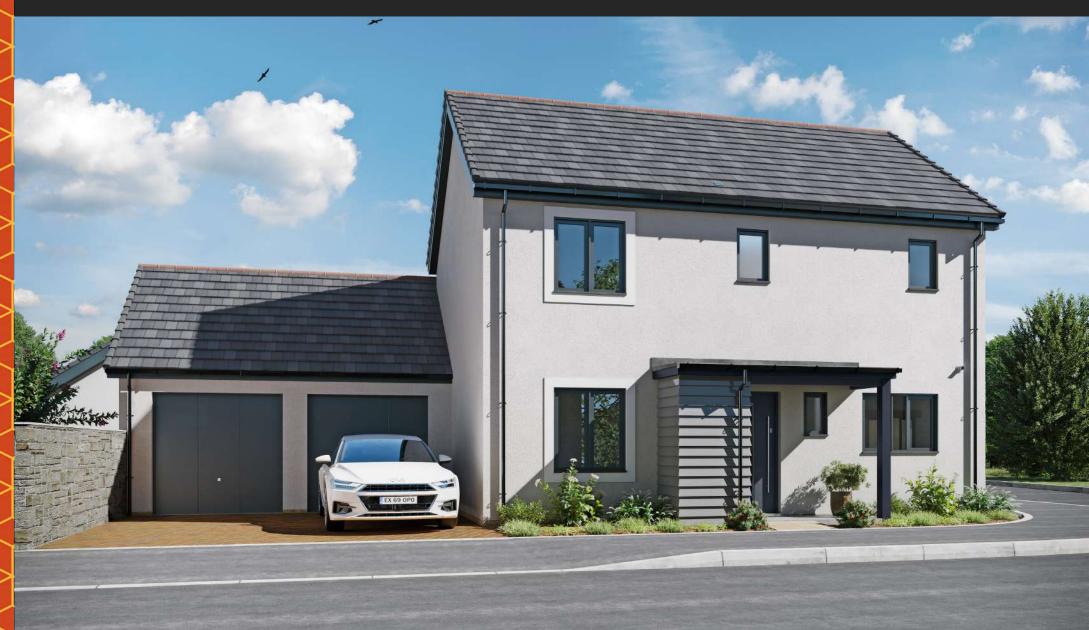

# The Tonnow

The Tonnow is a detached home with some very interesting features and an ideal choice for a growing family. The entrance has a useful porch with integral storage. Inside, there's a large kitchen/dining room, spacious lounge and there's also a separate ground floor WC. On the first floor there are three double bedrooms (one with ensuite) and a family bathroom. Externally, this home benefits from a garage and off road parking.