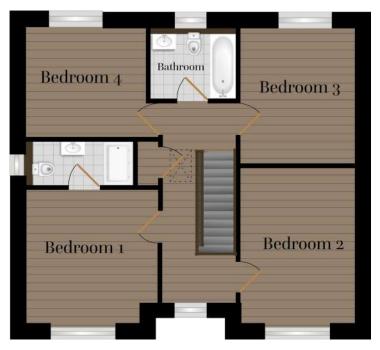

# The Penpol

The largest home at Park An Daras. A beautifully designed, traditional family home offering impressive and versatile living space, garage and driveway. 'The Penpol' enjoys multiple living areas, four double bedrooms and master en suite and the added benefit of a utility room. Externally the property enjoys a garage and driveway

#### FIRST FLOOR

| Kitchen | 8.95m x 2.96m | Bedroom 1 | 3.58m x 3.65m |
|---------|---------------|-----------|---------------|
| Lounge  | 4.97m x 3.11m | Bedroom 2 | 3.11m x 4.25m |
| Study   | 3.11m x 2.77m | Bedroom 3 | 3.11m x 3.68m |
| Utility | 2.12m x 2.08m | Bedroom 4 | 3.24m x 2.97m |