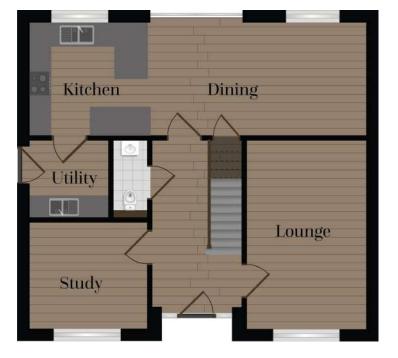

# The Penpol

The largest home at Park An Daras. A beautifully designed, traditional family home offering impressive and versatile living space, garage and driveway. 'The Penpol' enjoys multiple living areas, four double bedrooms and master en suite and the added benefit of a utility room. Externally the property enjoys a garage and driveway

#### FIRST FLOOR

| Kitchen | 8.95m x 2.96m | Bedroom 1 | 3.58m x 3.65m |
|---------|---------------|-----------|---------------|
| Lounge  | 4.97m x 3.11m | Bedroom 2 | 3.11m x 4.25m |
| Study   | 3.11m x 2.77m | Bedroom 3 | 3.11m x 3.68m |
| Utility | 2.12m x 2.08m | Bedroom 4 | 3.24m x 2.97m |